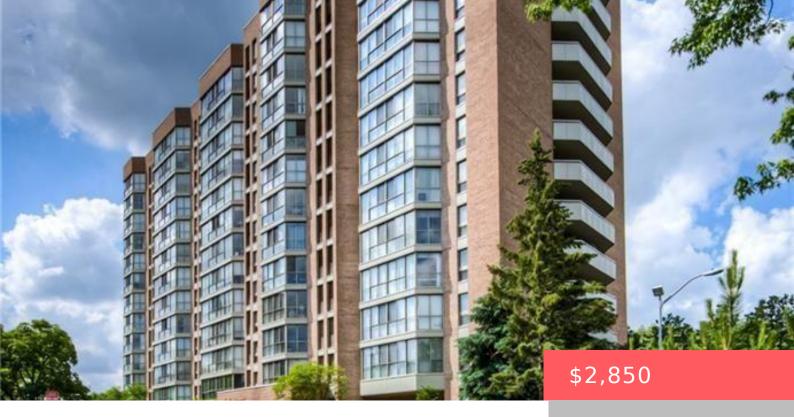

## 268 WESTCOURT PL, WATERLOO, ON N2L 2R7, CANADA

https://adamgracie.ca

Welcome to this beautiful condo in the highly sought-after, Beechmount Condominium. This beautiful 2 bedroom, 2 full bathroom condo boasts over 1,450 square feet of living space. It comes with 2 underground parking spots and a private storage locker! The main bedroom has an ensuite bathroom with a standing shower and a glass shower door....

- 2 beds
- 2 haths
- Residential Lease
- Condo/Apt Unit
- Active
- Other, 1479 sq ft

**Building Details** 

**ArchitecturalStyle:** 1 Storey/Apt

**NewConstructionYN: No** 

Heating: Electric Forced Air, Forced Air

Roof: Tar/Gravel

**ParkingTotal: 2** 

**Building Name:** Beechmount

**Exterior material:** Brick

Parking: 2