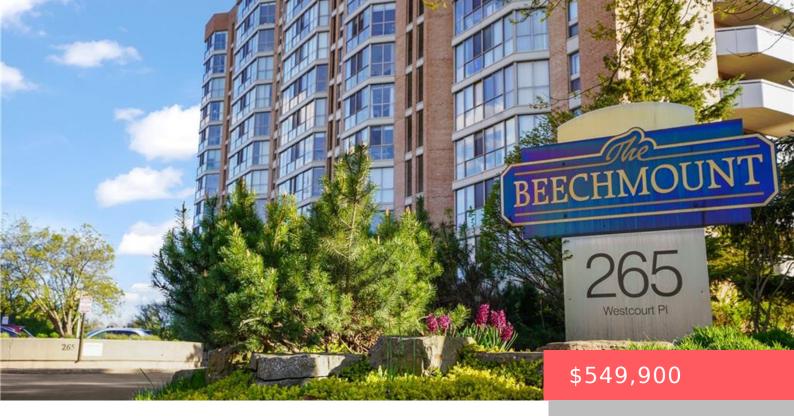

## 81 WESTMOUNT RD N, WATERLOO, ON N2L 5G5, CANADA

https://adamgracie.ca

Welcome to 705-265 Westcourt Place, Waterloo! This 2-bed, 2-bath condo, with over \$40K in upgrades, blends modern style with urban convenience in Waterloo's vibrant core. Perfect for down-sizers or families, this bright, spacious unit features an open layout, stylish laminate flooring, and stunning skyline views. EV charging available in Underground Parking A sunroom with six...

## **Building Details**

Year built: 1988 ParkingTotal: 1 Building Name: The Beechmount Exterior material: Block Parking: 1, Asphalt, Circular, Exclusive

ArchitecturalStyle: 1 Storey/Apt NewConstructionYN: No Heating: Electric, Forced Air Roof: Flat