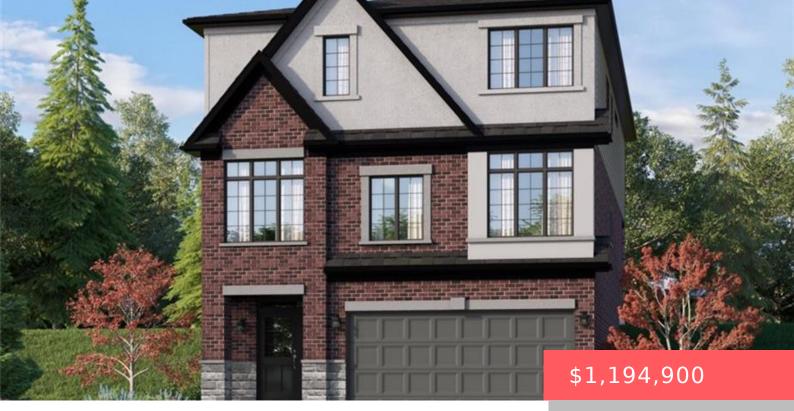

## 747 AUTUMN WILLOW DR, WATERLOO, ON N2V 0E3, CANADA

https://adamgracie.ca

Ask about our current Promo of \$66,000 for our 36ft lots. To be built by Activa. The Hampshire Model – starting at 2,823 sqft, with double car garage. This 4 bed (or multi-purpose room), 2.5 bath Net Zero home features taller ceilings in the basement, insulation underneath the basement slab, high efficiency dual fuel furnace,...

- 4 beds
- 3 baths
- Residentia
- Single Family Residence
- Active
- Builder, 2823 sq ft

## **Building Details**

ArchitecturalStyle: Two Story NewConstructionYN: No

Roof: Asphalt Shing

ParkingTotal: 4 Heating: Forced Air, Natural Gas, Heat Pump Basement: Full, Partially finished, Sump Pump Exterior material: Brick, Brick Veneer, Vinyl Siding Parking: 4, Asphalt, Attached Garage