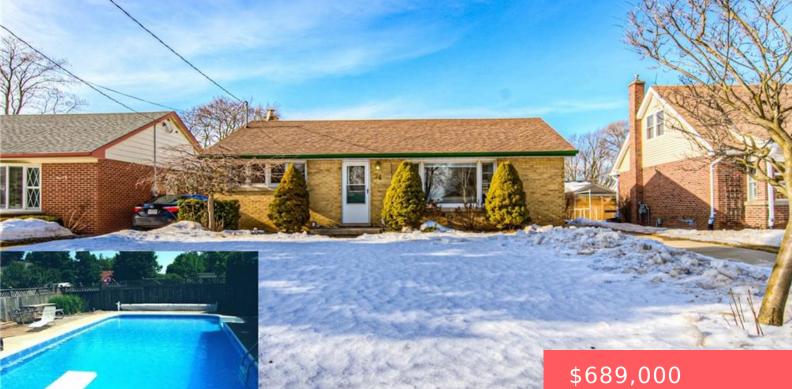

## 74 CHELSEA RD, KITCHENER, ON N2B 1H9, **CANADA**

https://adamgracie.ca

DUPLEX POTENTIAL BUNGALOW WITH INGROUND POOL! Located in the highly desirable area of Heritage Park/Rosemount. Your backyard paradise awaits! Spend summer days lounging by your inground pool, host unforgettable gatherings under the huge covered patio, and enjoy the privacy of your fully fenced yard. Whether it's pool parties or quiet evenings under the stars, this...

## **Amenities & Features**

| Features: In-law Capability | <b>Amenities:</b> Built-in Microwave, Dryer, Refrigerator, Stove, Washer, Water Heater |
|-----------------------------|----------------------------------------------------------------------------------------|
| PoolFeatures: In Ground     | Waterfront available: No                                                               |
| GarageYN: No                | AttachedGarageYN: No                                                                   |
| CoolingYN: No               | Cooling: Central Air                                                                   |
| PoolPrivateYN: No           | FireplaceYN: No                                                                        |