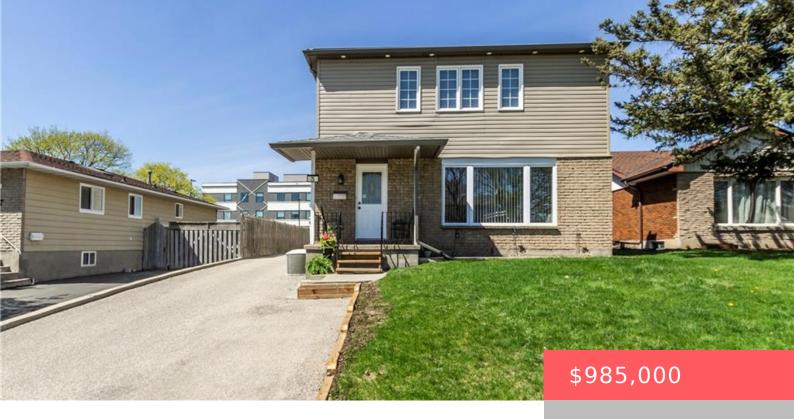

## 75 SEKURA CRESCENT, CAMBRIDGE, ON N1R 7C9, CANADA

https://adamgracie.ca

Almost 3700 Sq Ft above grade!! This legal duplex with an inlaw suite is truly a great multi generational living home OR a great income producer!!. It has a total of 8 bedrooms (7 above grade) and 4.5 bathrooms (3.5 above grade) and even space in the unfinished part of the basement to accommodate more...

- 8 beds
- Residential Income
- Duplex Up/Down
- Active
- 3687.9 sq ft

## **Building Details**

Year built: 1979 ParkingTotal: 6

NewConstructionYN: No Heating: Forced Air, Natural Gas

Basement: Full, Partially finished, Separate Entrance Exterior material: Brick, Vinyl Siding

**Roof:** Asphalt Shing Parking: 6, Asphalt, Tandem