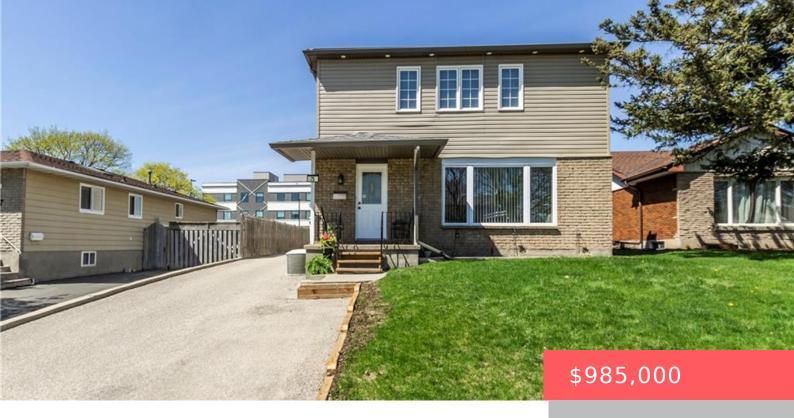

## **75 SEKURA CRESCENT, CAMBRIDGE, ON N1R 7C9, CANADA**

https://adamgracie.ca

Almost 3700 Sq Ft above grade!! This legal duplex with an in-law suite is truly a great multi generational living home. It has a total of 8 bedrooms (7 above grade) and 4.5 bathrooms (3.5 about grade) and even space in the unfinished part of the basement to accommodate more bedrooms! The well thought out...

- 8 heds
- 4 baths
- Residential
- Single Family Residence
- Active
- Other, 3687.9 sq ft

Rooms

|                 | Room type |
|-----------------|-----------|
| Living Room     |           |
| Eat-in Kitchen  |           |
| Laundry         |           |
| Bedroom         |           |
| Den             |           |
| Storage         |           |
| Kitchen         |           |
| Dining Room     |           |
| Living Room     |           |
| Bedroom Primary |           |
| Bedroom         |           |
| Bedroom         |           |
| Bathroom        |           |
| Bedroom         |           |
| Bedroom         |           |
| Bathroom        |           |
| Bathroom        |           |
| Bedroom Primary |           |
| Laundry         |           |
| Kitchen         |           |
| Bedroom         |           |
| Dining Room     |           |
| Living Room     |           |
| Bathroom        |           |
| Utility Room    |           |
| Storage         |           |
| Laundry         |           |
| Bathroom        |           |
|                 |           |