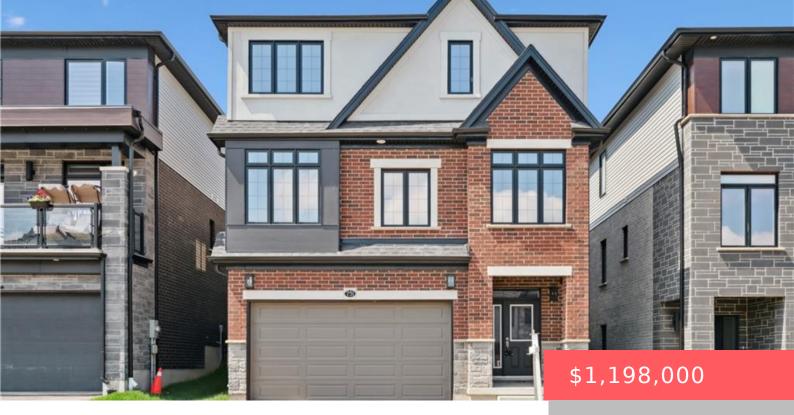

## 609 WILD RYE ST, WATERLOO, ON N2V 0E3, CANADA

https://adamgracie.ca

Brand New Home Built and ready for its first owner!! The Hampshire Model (Walk-up floorplan design) – 2,823qft, with double car garage. This 4 bed, 3.5 bath Net Zero Ready traditional style home features bedroom level laundry, taller ceilings in the basement, insulation underneath the basement slab, dual fuel furnace, air source heat pump and...

- 1 heds
- 3 haths
- Residentia
- Single Family Residence
- Active
- Builder, 2823 sq ft

**Building Details** 

Year built: 2024

ParkingTotal: 4

**Heating:** Forced Air, Natural Gas, Heat Pump

**Exterior material:** Brick Veneer, Stone, Vinyl

Siding

Parking: 4, Asphalt, Attached Garage

**ArchitecturalStyle:** 3 Storey