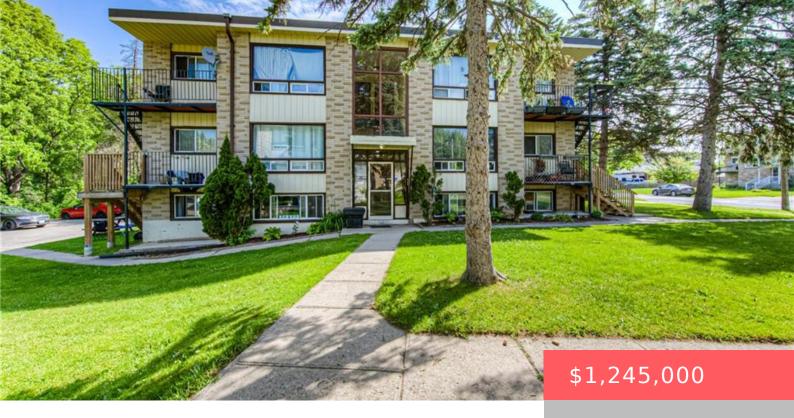

## 76 BARBARA CRESCENT, KITCHENER, ON N2M 4N2, CANADA

https://adamgracie.ca

Purpose built sixplex backing onto Concordia Park in Kitchener. The building features five – 2 bedroom units and one – 1 bedroom unit. The building is heated with gas boiler, and has separate hydro meters for each unit. Four of the units have balconies off of the living room and basement units have generously sized...

- 10 beds
- Residential Income
- Multi-6-9 Unit
- Active
- 3594 sq ft

## **Building Details**

ParkingTotal: 6
Heating: Natural Gas, Other
Exterior material: Aluminum Siding, Brick
Parking: 6

NewConstructionYN: No Basement: Full, Partially finished Roof: Flat