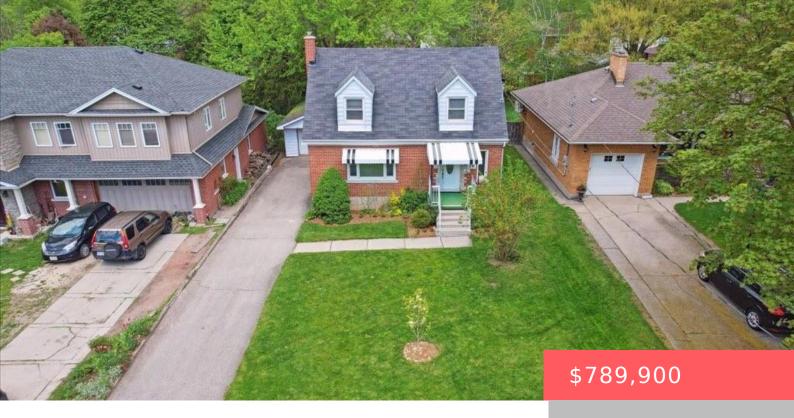

## **78 ROSLIN AVE. S, WATERLOO, ON N2L 2H1, CANADA**

https://adamgracie.ca

Perfectly situated in prestigious Westmount, just a short walk to all the amenities of Uptown Waterloo, including cafés, restaurants, and bars, or stroll through Waterloo Park, and all that it has to offer. Two world renowned universities within walking distance or hop on the LRT and you'll be at the Tech Park in minutes. Also,...

- 4 heds
- 2 haths
- Residentia
- Single Family Residence
- Active
- Other, 1458 sq ft

Duilding Det

**Building Details** 

Year built: Estimate, 1950

**ParkingTotal:** 5

Heating: Forced Air, Natural Gas

Exterior material: Aluminum Siding, Brick

Parking: 5, Asphalt, Detached Garage, Garage Door Opener

**ArchitecturalStyle:** Two Story

**NewConstructionYN: No** 

Basement: Full, Partially finished

**Roof:** Asphalt Shing

## **Amenities & Features**

Features: Auto Garage Door Remote(s) Amenities: Dishwasher, Dryer, Refrigerator, Stove,

Washer

**ExteriorFeatures:** Awning(s) **Waterfront available:** No

GarageYN: Yes AttachedGarageYN: No