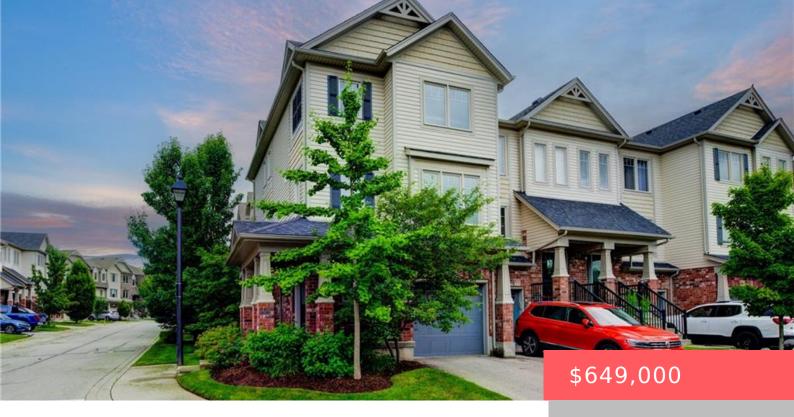

## **750 LAWRENCE ST, CAMBRIDGE, ON N3H 0A9, CANADA**

https://adamgracie.ca

This captivating former model home exudes charm and elegance, with exquisite attention to detail evident throughout. The walk-out basement offers additional living space, while the open kitchen seamlessly transitions to a charming patio area – perfect for entertaining or simply enjoying a morning coffee. The primary suite is a true retreat, featuring not just one,...

- 3 beds
- 2 baths
- Residential
- Row/Townhouse
- Active
- Builder, 1912 sq ft

\_\_\_

**Building Details** 

Year built: 2015 ParkingTotal: 2

**Heating:** Forced Air, Natural Gas

Exterior material: Brick, Vinyl Siding

Parking: 2, Asphalt, Attached Garage, Exclusive,

Garage Door Opener

**ArchitecturalStyle:** Two Story