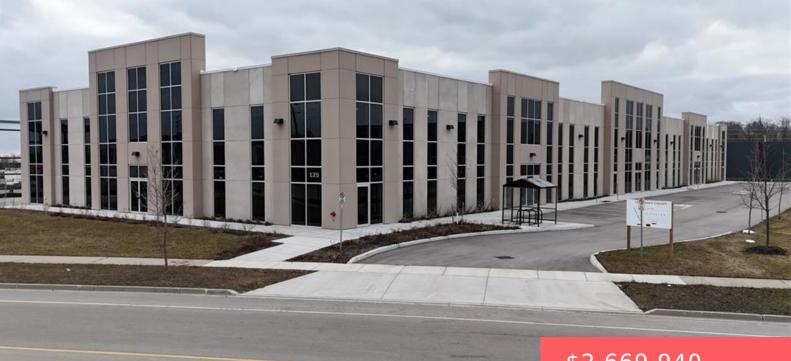

## 125 GODDARD CRES, CAMBRIDGE, ON N3H 4R6, CANADA

https://adamgracie.ca

Industrial unit in newly constructed industrial condo complex. The unit features 24' clear height ceiling, large drive-in door, and unit heater. The building has been designed with modern and functional features, providing an exceptional opportunity for business owners and investors. Situated in Canada's Technology Triangle with a strong local labor pool with near access to...