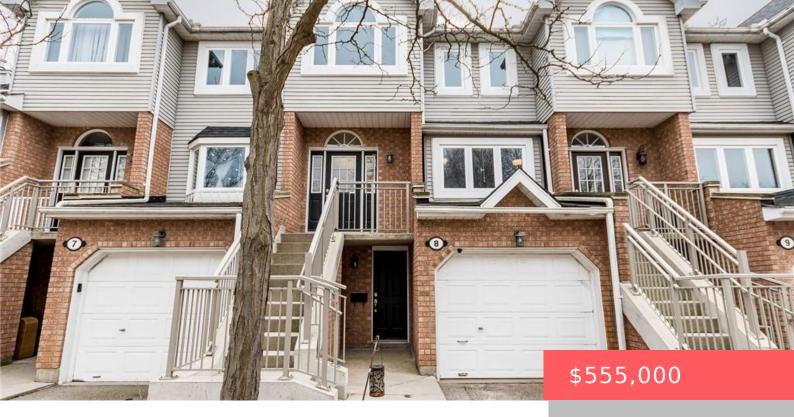

## 310 CHRISTOPHER DR, CAMBRIDGE, ON N1P 1B4, CANADA

https://adamgracie.ca

Welcome To This Great Family Home In A Desirable, Quiet East Galt Neighbourhood, . This Stunning, Large, Upscale Townhome Features Three Bedrooms, Four Wash Rooms, and A Finished, Bright Walk Out Basement. All The Living Comforts Of Home, Just Turn The Key And Settle In .The Main Floor Features A Galley Style Kitchen With Stainless...

- 3 beds
- 2 baths
- Residential
- Row/Townhouse
- Active
- LBO Provided, 1842 sq ft

## **Building Details**

**Year built:** 1991 **ArchitecturalStyle:** Two Story

**ParkingTotal:** 2 **NewConstructionYN:** No

Heating: Fireplace-Gas, Forced Air, Basement: Finished, Full, Separate Entrance, Walk-Out

Natural Gas Access

vacarar Gas

FireplacesTotal: 1 Exterior material: Brick, Vinyl Siding

**Roof:** Asphalt Shing Parking: 2, Attached Garage, Garage Door Opener