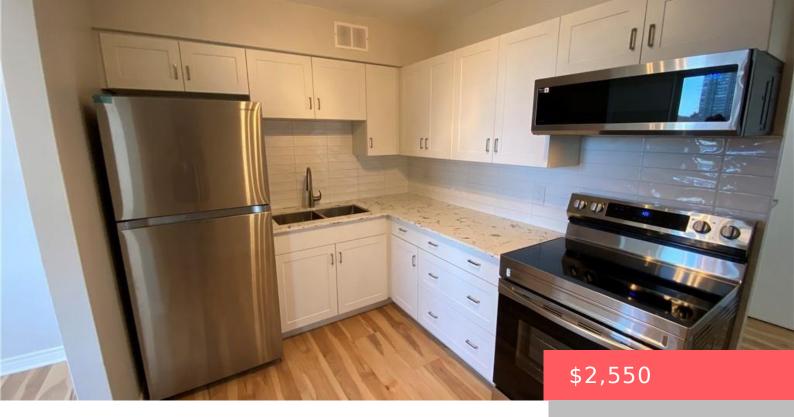

## 102 BRIDGEPORT RD E, WATERLOO, ON N2J 4H5, CANADA

https://adamgracie.ca

Freshly renovated top to bottom! This large two bedroom, one bathroom unit is move in ready. The kitchen has fresh white cupboards, quartz countertop, large double sink and stainless steel appliances. The bathroom has an full tub, toilet and vanity, with accent tile in the shower. The large balcony gives you a great southern view....

- 2 beds
- 1 bath
- Residential Lease
- Condo/Apt Unit
- Active
- Assessor, 1047 sq ft

Range Hood, Refrigerator, Stove

GarageYN: Yes AttachedGarageYN: No

**CoolingYN:** No **Cooling:** Wall Unit(s)

PoolPrivateYN: No FireplaceYN: No