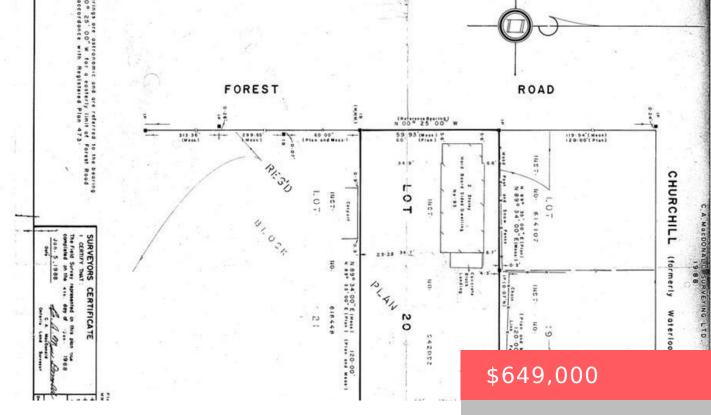

## 63 FOREST RD, CAMBRIDGE, ON N1S 3B4, CANADA

https://adamgracie.ca

Attn: Investors Located in desirable West Galt, this R4-zoned duplex offers a rare opportunity to customize your investment. Situated on a spacious 60 x 120′ lot, the property provides an ideal balance of quiet residential living with easy access to the vibrant Gaslight District, known for its trendy shops, restaurants, and local amenities. Whether you...