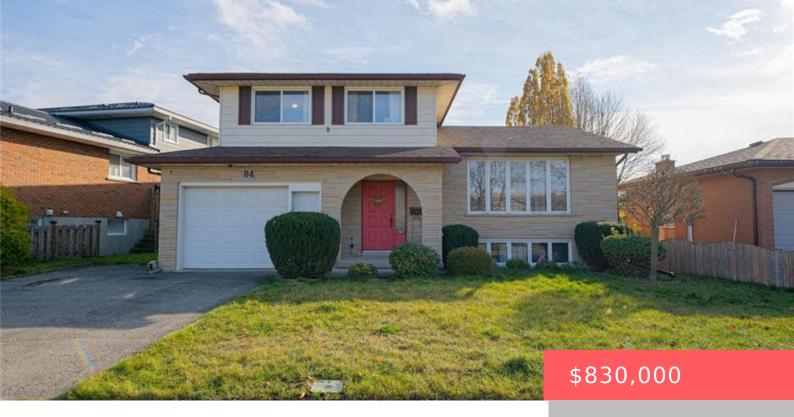

## 84 WIMBLETON CRESCENT, KITCHENER, ON N2B 3K5, CANADA

https://adamgracie.ca

Amazing opportunity to own a 4-level side-split Detached in a vibrant community of Kitchener. Spacious living/Dining combined room w/laminate flooring & full of sunlight. Separate Family room w/ gas fireplace, laminate flooring & w/o to deck. Eat-in kitchen combined w/breakfast area. Full 3 pc washroom on main floor. 2nd floor master bedroom w/ laminate flooring...

- 3 beds
- 1 bath
- Residential
- Single Family Residence
- Active
- Other, 1649 sq ft

## **Building Details**

**ArchitecturalStyle:** Two Story

NewConstructionYN: No

**Basement:** Finished, Full, Walk-Up Access

**Roof:** Asphalt Shing

**ParkingTotal:** 3

**Heating:** Forced Air, Natural Gas

**Exterior material:** Brick, Vinyl Siding

Parking: 3, Attached Garage