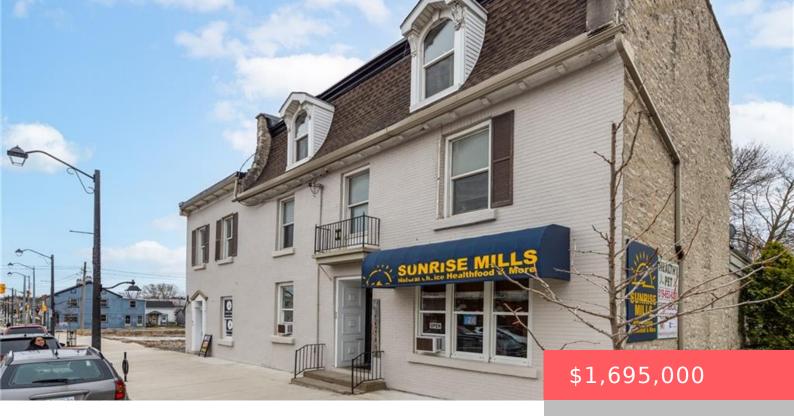

## 864 KING ST E, CAMBRIDGE, ON N3H 3P2, CANADA

https://adamgracie.ca

Located in downtown Preston and built in the 1800's stands 840-846 King St E 6 PLEX. Solidly Built mainly with Stone and brick, It's comprised of 2 commercial and 4 apartments on a huge land plot measuring almost 67 ft x 156 ft leaving plenty of room for a possible future expansion out back- (Buyer...

- 0 beds
- Residential Income
- Multi-6-9 Unit
- Active
- 5817 sq ft