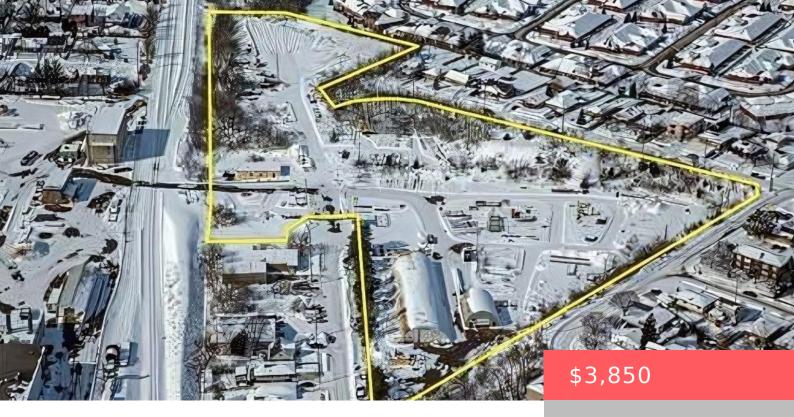

## 10 ISHERWOOD AVE, CAMBRIDGE, ON N1R 8L6, CANADA

https://adamgracie.ca

Up to 6 acres of fully secure, gated outdoor storage space available for lease, with flexible configurations ranging from 1 to 6 acres (\$3,850 per acre/month, gross). The landlord is open to month-to-month lease arrangements. The property features electronic gates, security, and surveillance for peace of mind. Perfect for truck and trailer parking, heavy equipment...