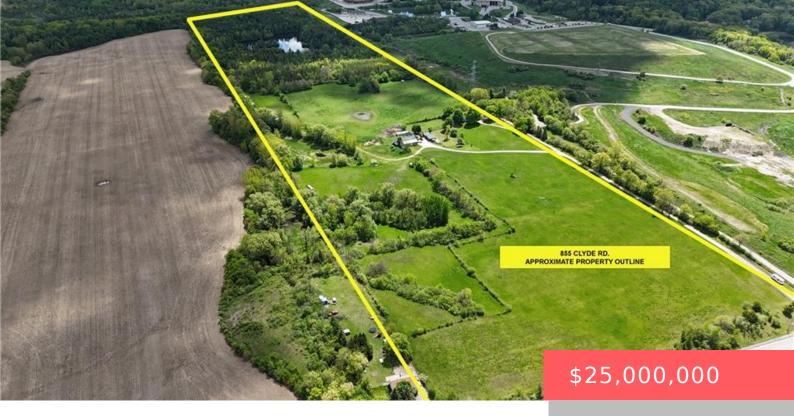

## 855 REGIONAL RD 27, CAMBRIDGE, ON N1R 5S7, CANADA

https://adamgracie.ca

Incredible opportunity to acquire 68 acres of prime land within the Cambridge city limits. Located near the Clyde Rd. & Dobbie Dr. Industrial Park and within the proposed extension of McQueen Shaver Blvd.(Ring Rd.). This property offers unmatched potential. Suitable for high-density residential, or industrial uses. A rare find with exceptional investment upside in a...