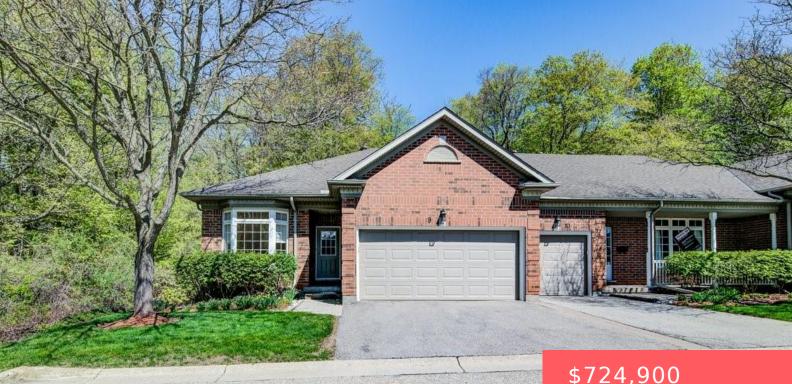

## **450 WESTFOREST TRAIL, KITCHENER, ON N2N** 3M2, CANADA

https://adamgracie.ca

Situated on a desirable corner lot in a peaceful cul-de-sac, this spacious condo townhouse offers a perfect blend of comfort and convenience. The brick exterior and double-car attached garage with a private double asphalt driveway provide both curb appeal and practicality. The backyard features a deck overlooking a forest, creating a relaxing outdoor retreat. Inside,...

## \$724,900

| Room type       |
|-----------------|
| Dining Room     |
| Living Room     |
| Kitchen         |
| Bedroom Primary |
| Bedroom         |
| Bathroom        |
| Bathroom        |
| Recreation Room |
| Bedroom         |
| Bedroom         |
|                 |