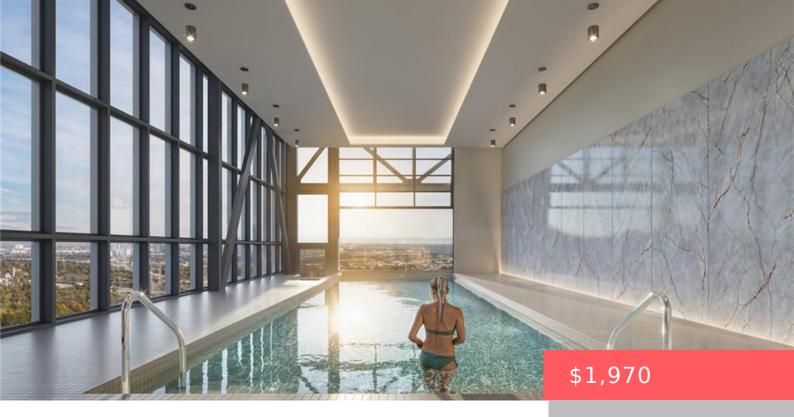

Features: Elevator, Separate Heating Controls,<br/>Separate Hydro MetersAmenities: Dishwasher, Dryer, Elevator(s),<br/>Fitness Center, Media Room, Parking, Party<br/>Room, Pool, Range Hood, Refrigerator, Stove,<br/>WasherWaterfront available: NoGarageYN: YesAttachedGarageYN: NoCoolingYN: NoCooling: Central AirPoolPrivateYN: NoFireplaceYN: NoFireplaceYN: No