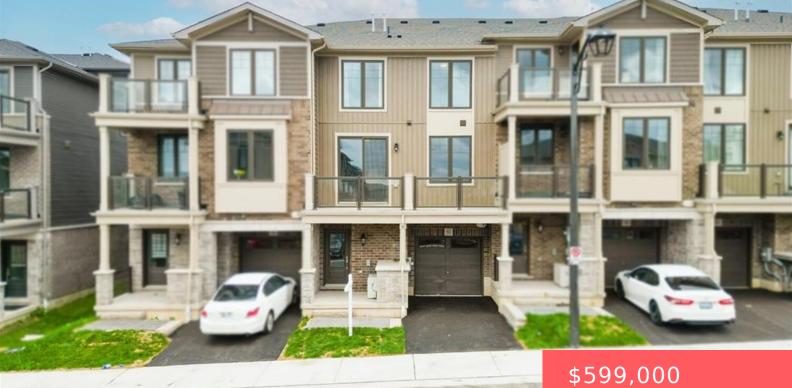

## 42 BIRMINGHAM DR, CAMBRIDGE, ON N1R **0C6, CANADA**

https://adamgracie.ca

Step into a beautifully designed townhouse where contemporary elegance meets everyday comfort. The open-concept layout seamlessly connects the living, dining, and kitchen areas, bathed in natural light to create a bright, airy ambiance that's both inviting and private.t the heart of the home, the sleek, modern kitchen is equipped with stainless steel appliances, making it...

## **Building Details**

| ArchitecturalStyle: 3 Storey | ParkingTotal: 2                                                |
|------------------------------|----------------------------------------------------------------|
| NewConstructionYN: No        | Heating: Forced Air, Natural Gas                               |
| Basement: None               | Exterior material: Aluminum Siding, Brick Veneer, Vinyl Siding |
| Roof: Asphalt Shing          | Parking: 2, Attached Garage                                    |