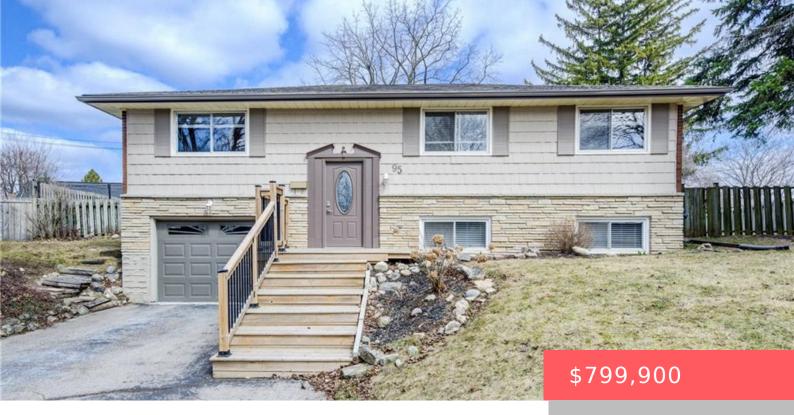

## 95 ROSSLINN RD, CAMBRIDGE, ON N1S 3K3, CANADA

https://adamgracie.ca

BEAUTIFUL RAISED BUNGALOW IN WEST GALT ON A MASSIVE LOT, DESIRABLE NEIGHBORHOOD, DEEP DRIVEWAY AND LESS THAN 10 MINUTES TO THE 401! Move-In Ready Raised Bungalow! This beautifully maintained 4-bedroom, 2 bathroom family home offers a spacious and inviting layout. The bright living and dining area is perfect for gatherings with a sliding door which...