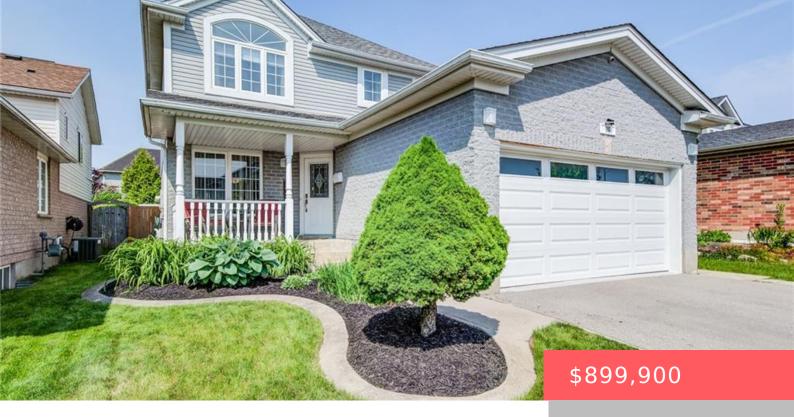

## 96 SOFRON DR, CAMBRIDGE, ON N3C 4H9, CANADA

https://adamgracie.ca

MAKE THIS ONE A KEEPER – JUST MINUTES TO THE 401! 96 Sofron Drive—tucked away on a quiet street in one of Hespeler's most desirable family neighbourhoods. From the moment you arrive, you're greeted by charming curb appeal, a double garage, and a welcoming front porch perfect for morning coffees. Step inside to over 2,800...

- 4 beds
- 3 baths
- Residential
- Single Family Residence
- Active
- Plans, 1879 sq ft

## **Building Details**

Year built: 2000

ParkingTotal: 4

**Heating:** Forced Air, Natural Gas

**Exterior material:** Brick, Vinyl Siding

Parking: 4, Asphalt, Attached Garage

**ArchitecturalStyle:** Two Story