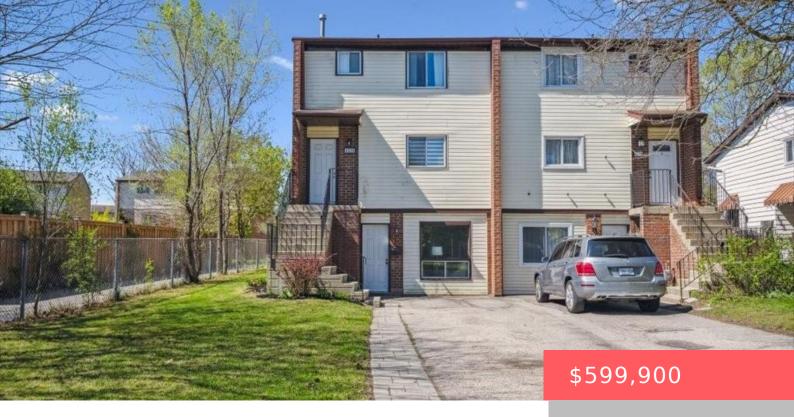

## 421 BAIRSTOW CRESCENT, WATERLOO, ON N2K 2H7, CANADA

https://adamgracie.ca

Welcome to this centrally located semi-detached home in Waterloo. The main floor features a bright and functional layout with tile and laminate flooring throughout, and an open-concept living and dining area that flows into the kitchen. The spacious island is perfect for quick breakfasts, meal prep, or casual dining, and is complemented by a stylish...

- 3 beds
- 2 baths
- Residentia
- Single Family Residence
- Active
- Other, 1621 sq ft

## **Building Details**

Year built: 1982 ParkingTotal: 2

**Heating:** Forced Air, Natural Gas

Exterior material: Aluminum Siding,

Brick

Parking: 2, Asphalt

**ArchitecturalStyle:** 3 Storey **NewConstructionYN:** No