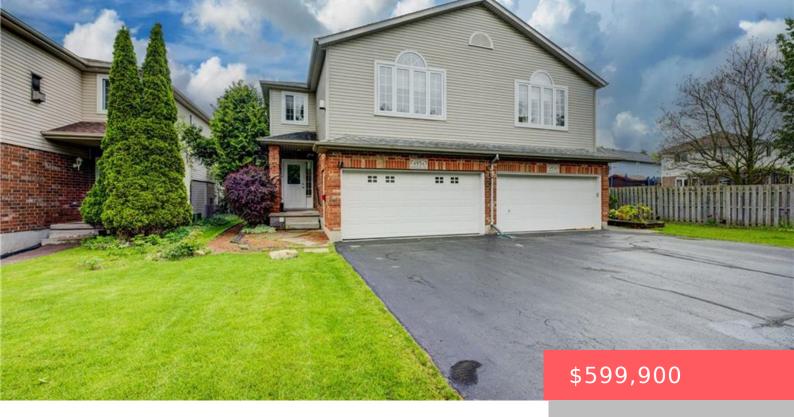

## 495 HARBOUR VIEW CRESCENT, WATERLOO, ON N2K 4A1, CANADA

https://adamgracie.ca

Welcome home to 495A Harbour View Crescent! Nestled on a quiet crescent in Eastbridge, one of Waterloo's most desirable and family-friendly neighbourhoods, this spacious 3-bedroom, 2.5-bathroom semi-detached home offers 1,878 square feet of aboveground living space, a finished basement, and a rare double car garage. A true gem in this area! Step inside and you'll...

## **Building Details**

**ArchitecturalStyle:** Two Story **ParkingTotal:** 6

**NewConstructionYN:** No **Heating:** Forced Air, Natural Gas, Heat Pump

Basement: Full, Partially finished Exterior material: Brick, Vinyl Siding

**Roof:** Asphalt Shing Parking: 6, Attached Garage, Garage Door Opener