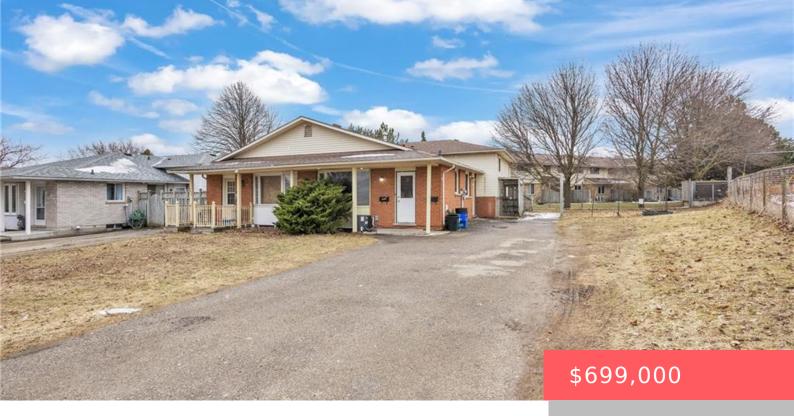

## 2 DAVENPORT RD, WATERLOO, ON N2K 3N7, CANADA

https://adamgracie.ca

Welcome home to this 3 PLUS 2 bedroom home with SEPRATE ENTRANCE to the basement level. It's just few minutes WALK to CONESTOGA MALL, highway7/8, transit and much more. Either you are looking to move in as a first time home buyer or looking to rent this amazing house or you live and rent...

- 5 beds
- 1 bath
- Residentia
- Single Family Residence
- Active
- Owner, 1001.35 sq ft

## **Building Details**

| ArchitecturalStyle: Backsplit               | ParkingTotal: 6                           |
|---------------------------------------------|-------------------------------------------|
| NewConstructionYN: No                       | Heating: Forced Air                       |
| Basement: Finished, Full, Separate Entrance | Exterior material: Aluminum Siding, Brick |
| Roof: Asphalt Shing                         | Parking: 6                                |