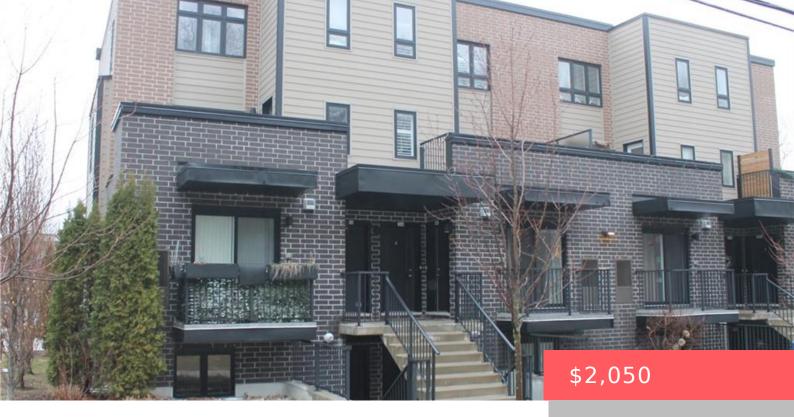

## 190 CENTURY HILL DR, KITCHENER, ON N2E 0G9, CANADA

https://adamgracie.ca

Trendy 2-Bedroom Ground-Level End Unit for Lease! This bright and spacious unit offers plenty of natural light and a cozy open-concept living area, seamlessly connected to a modern kitchen with stainless steel appliances. The generous-sized bedrooms feature brand-new flooring, and fresh paint. A stylish 4-piece bathroom and in-unit laundry add to the convenience. 1 parking...

- 2 beds
- 1 bath
- Residential Lease
- Row/Townhouse
- Active
- Other, 805 sq ft

## **Building Details**

Year built: 2018 ParkingTotal: 1

**Heating:** Forced Air, Hot Water-Other

**Exterior material:** Aluminum Siding, Brick

Parking: 1, Assigned

**ArchitecturalStyle:** Stacked Townhouse