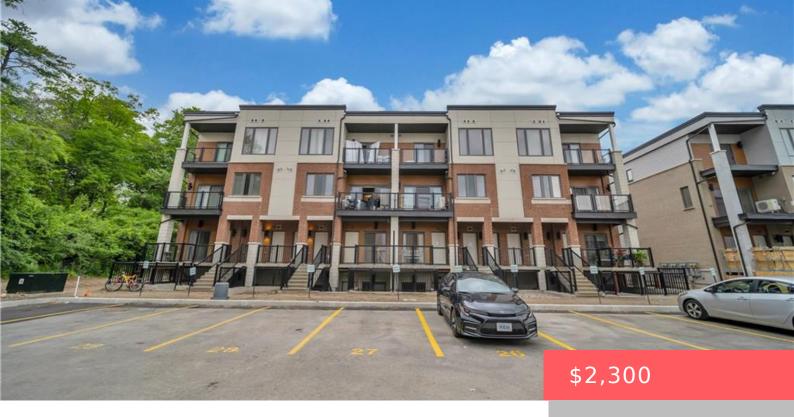

## 25 ISHERWOOD AVE, CAMBRIDGE, ON N1R 0E2, CANADA

https://adamgracie.ca

AVAILABLE FROM JUNE 1,2025. A 1119 sq.ft., bungalow stack townhome unit with 3 bed & 2 bath located in the most desirable area of Cambridge. Located close to all amenities, including HWY 24, shopping centers, restaurants, parks, public transit, public schools and many more. Main floor features a spacious and bright living room with a...

- 3 beds
- 2 baths
- Residential Lease
- Row/Townhouse
- Active
- Builder, 1119 sq ft

## **Building Details**

**Building Name:** Havn

Year built: Completed / New ArchitecturalStyle: Stacked Townhouse

**ParkingTotal:** 1 **NewConstructionYN:** Yes

**Heating:** Forced Air, Natural Gas

Exterior material: Masonite/Colourlock, Vinyl Siding