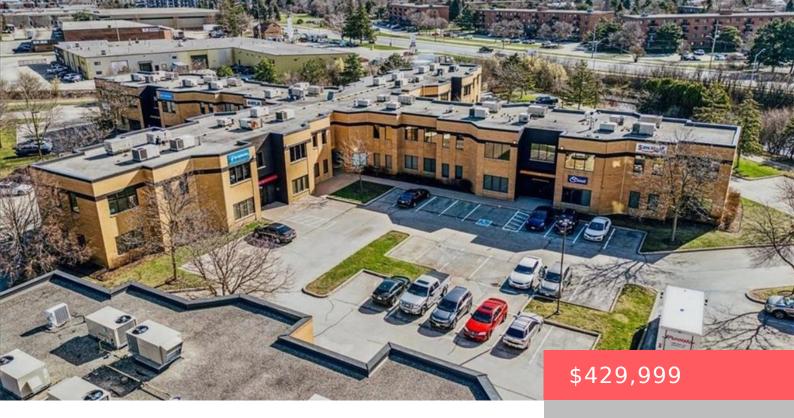

## 155 FROBISHER DR, WATERLOO, ON N2V 2E1, CANADA

https://adamgracie.ca

1205 sq foot office style condo. Great set up for service based business, commercial, instructional, office, too many uses to list. Unit currently has 1 separate office space, kitchen area, private washroom. Move in ready with open space and plenty of windows!