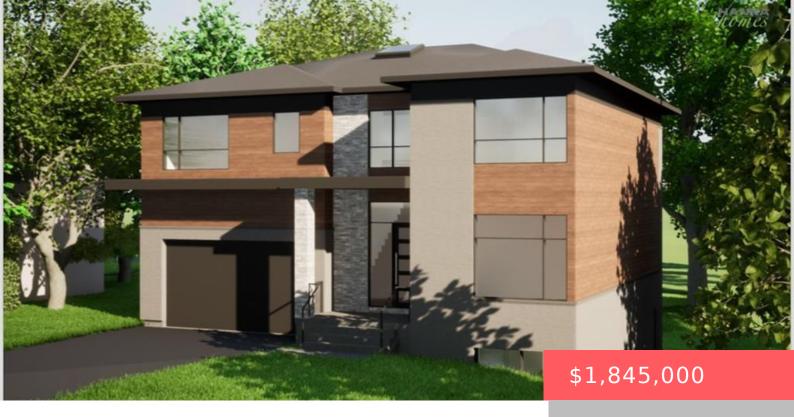

## 40 CHICOPEE TERRACE, KITCHENER, ON N2A 1T4, CANADA

https://adamgracie.ca

LIMITED TIME BUILDER'S PROMOTION: FINISHED BASEMENT (approx 1300 sq.ft.)!! "THE HAZEL" 4360 SQ. FT. total living area! "Chicopee Heights" brand new subdivision by Hanna Homes! A hidden private pocket embraced by nature (Chicopee Ski Hill) & surrounded by lush forestry for optimal privacy. The "Hazel"! Experience the height of luxury in this quality, architecturally impressive...

- 7 beds
- 6 baths
- Residential
- Single Family Residence
- Active
- Builder, 3060 sq ft

## **Building Details**

Year built: To Be Built ArchitecturalStyle: Two Story

ParkingTotal: 4 NewConstructionYN: No

Heating: Fireplace(s) Basement: Full, Separate Entrance, Unfinished, Walk-Out Access

FireplacesTotal: 1 Exterior material: Concrete, Other, Stone, Stucco

**Roof:** Asphalt Shing Parking: 4, Attached Garage, Garage Door Opener